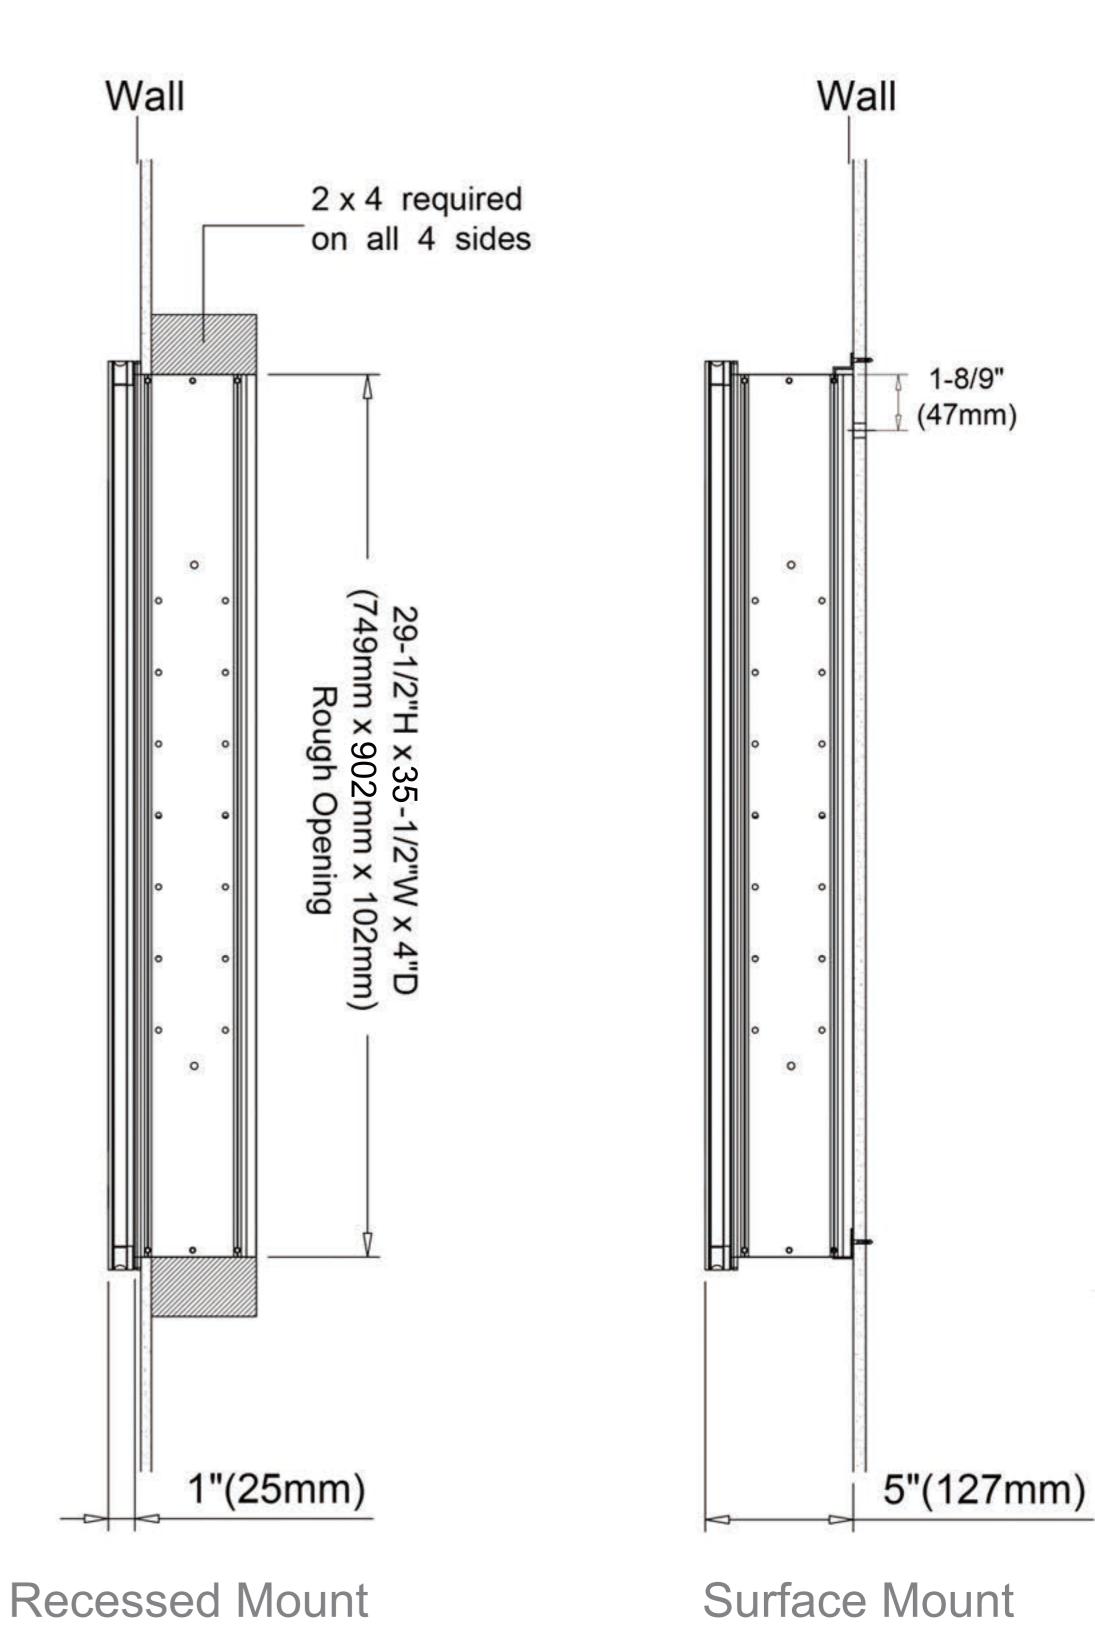

# **Installation Options**

Recessed Mount - Rough Opening - 29-1/2"H x 35-1/2"W x 4"D
 (749 mm H x 902 mm W x 102mm D)

• Surface Mount - Surface Mount Kit is included

Cabinet Dimensions Rough-in Dimensions