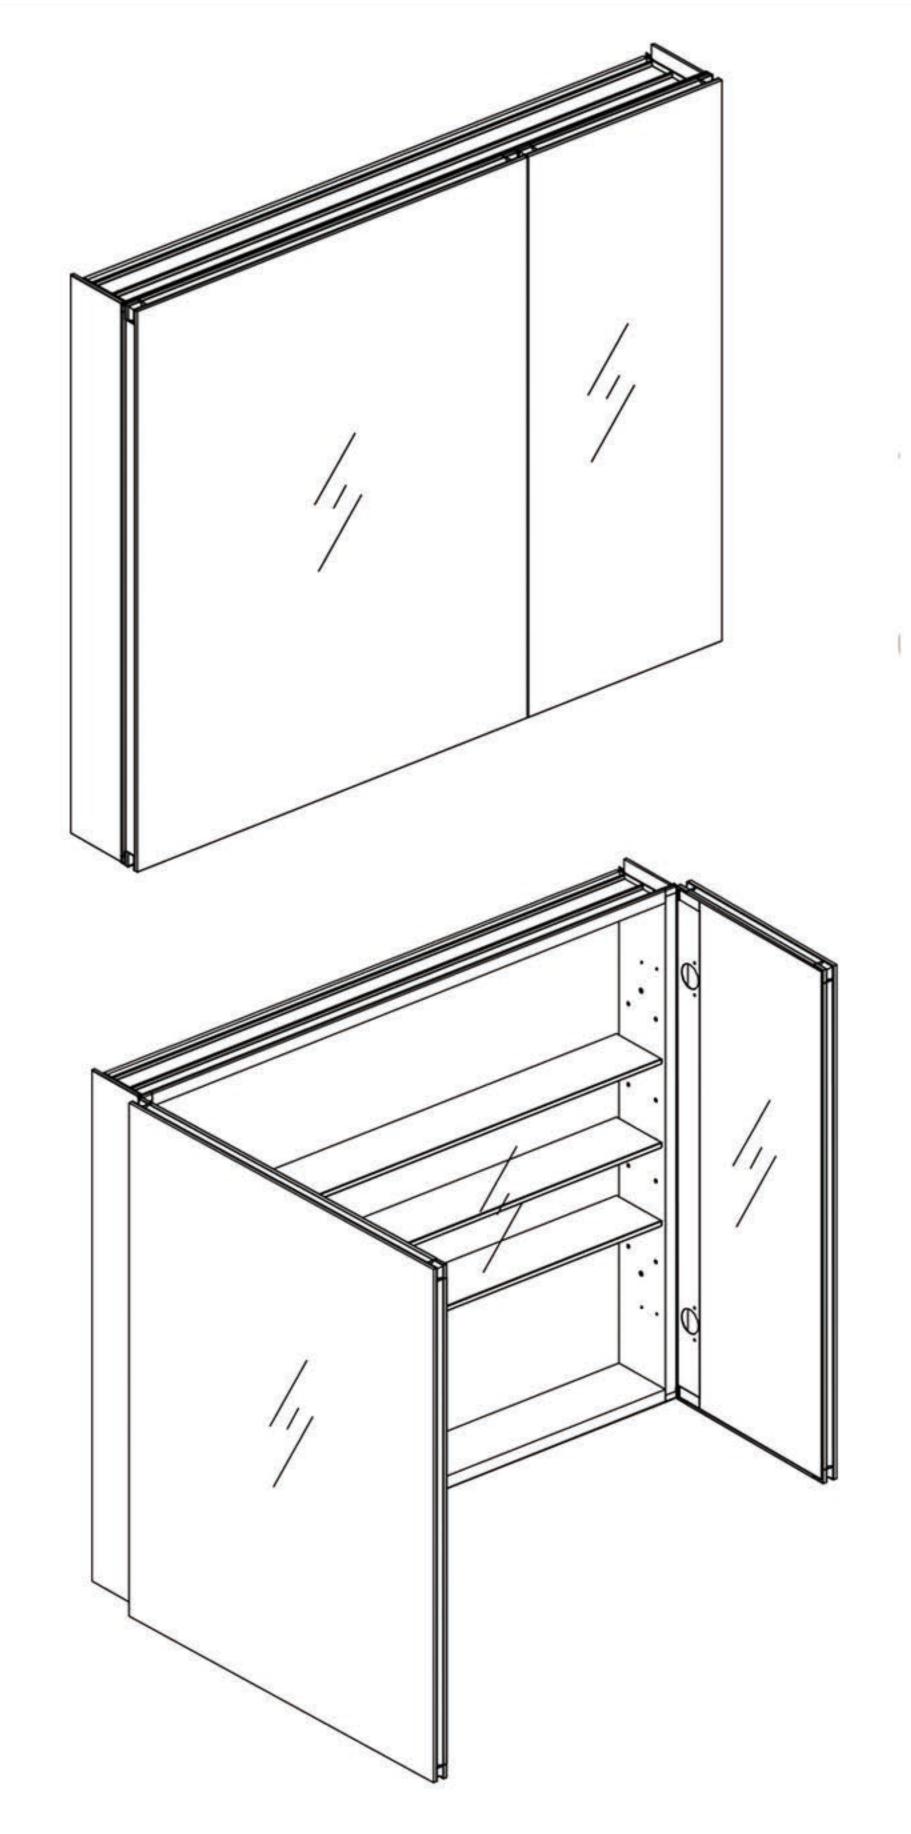

#### **Features**

- Mirror cabinet without light
- Mirrored interior with 3 adjustable glass shelves
- Includes installation hardware for recess mounting
- Can be recessed or surface mounted

### Construction

- Aluminum body and door frame, grey surface
- 3 mirror design rear of cabinet and both sides of door
- 2 pieces DTC 155° self-closing hinges for each door