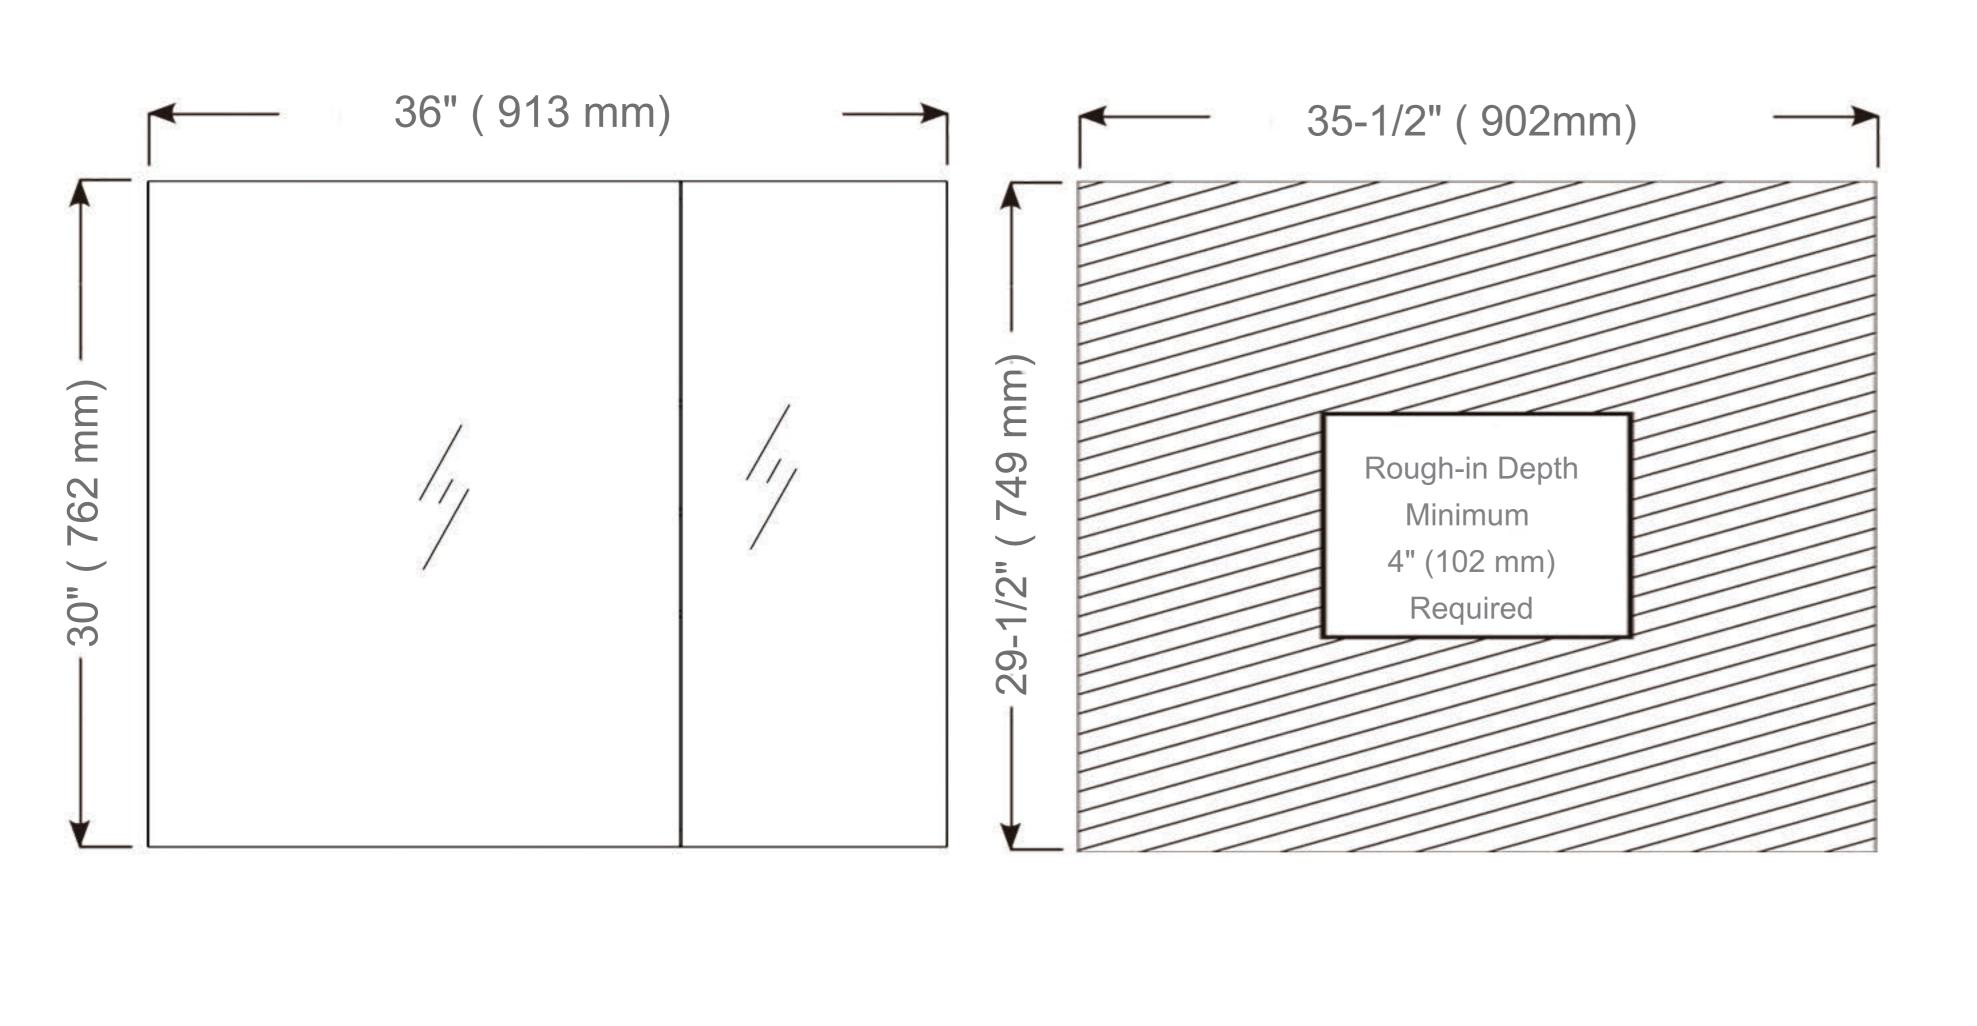

## **Dimensions**

Height: 30" (762 mm)
Width: 36" (913 mm)

Depth: 5" (127 mm) When surface mounted

1" (25 mm) When recessed

# **Installation Options**

Recessed Mount - Rough Opening - 29-1/2"H x 35-1/2"W x 4"D
 (749 mm H x 902 mm W x 102mm D)

• Surface Mount - Surface Mount Kit is included

Cabinet Dimensions Rough-in Dimensions