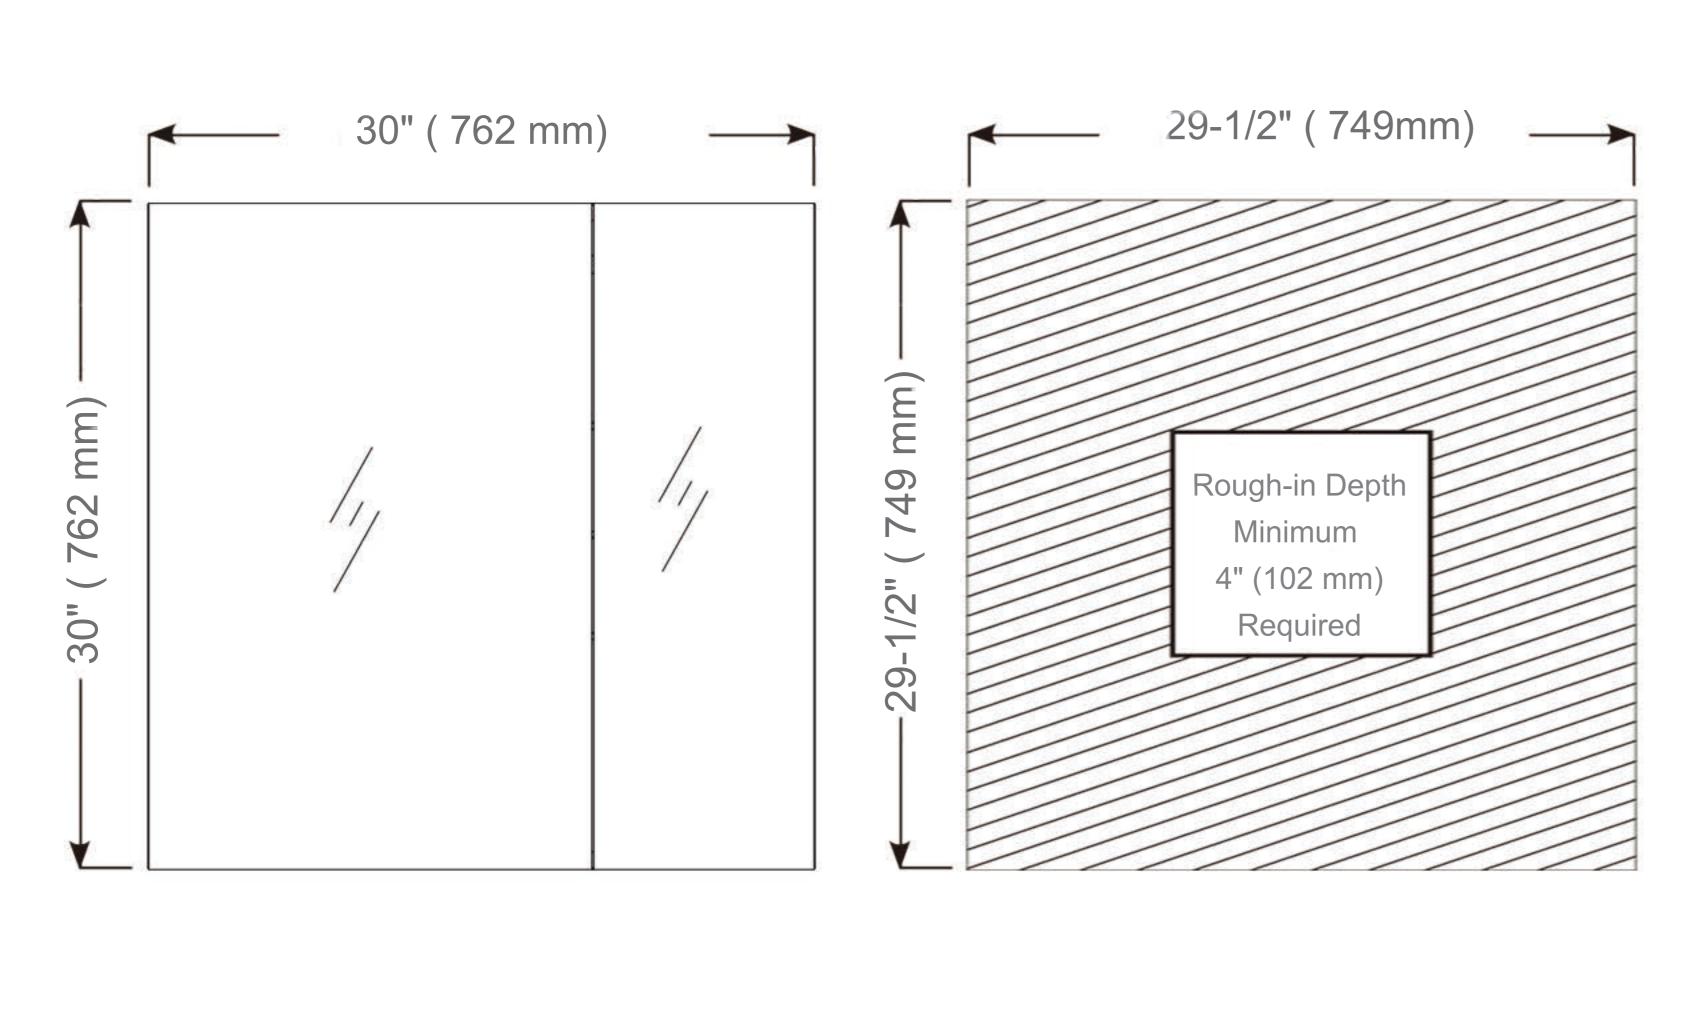

### **Dimensions**

Height: 30" (762 mm)

Width: 30" (762 mm)

Depth: 5" (127 mm) When surface mounted

1" (25 mm) When recessed

# **Installation Options**

- Recessed Mount Rough Opening 29-1/2"H x 29-1/2"W x 4"D
  (749 mm H x 749mm W x 102mm D)
- Surface Mount Surface Mount Kit is included

Rough-in Dimensions