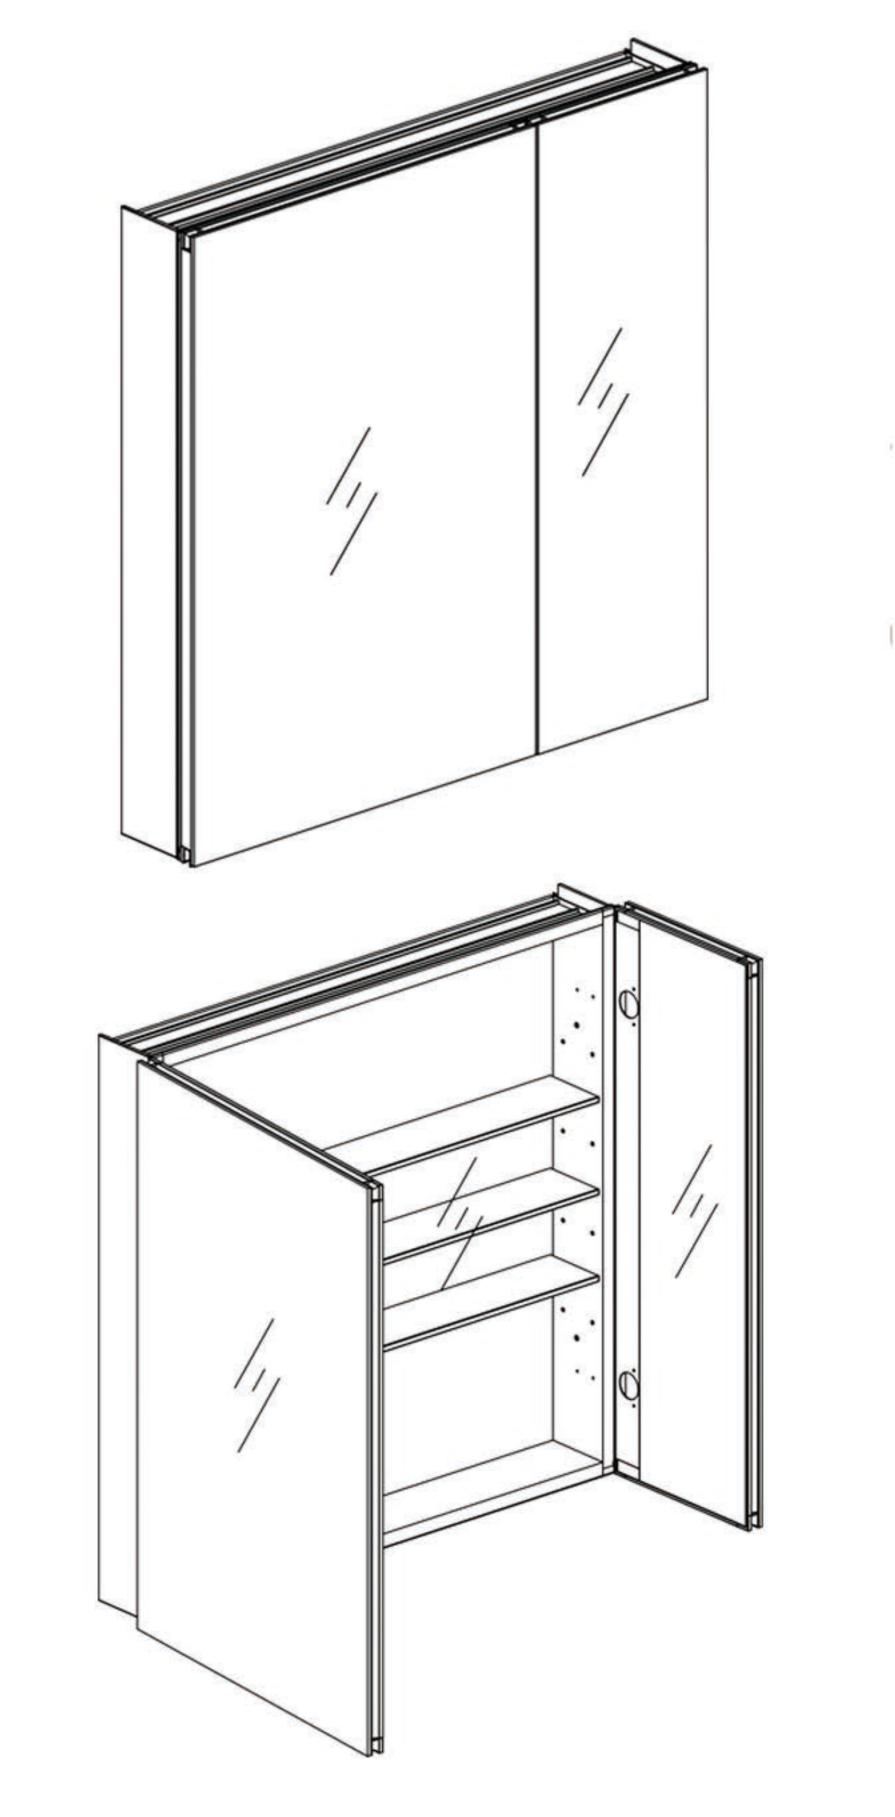

#### **Features**

- Mirror cabinet without light
- Mirrored interior with 3 adjustable glass shelves
- Includes installation hardware for recess mounting
- Can be recessed or surface mounted

### Construction

- Aluminum body and door frame, grey surface
- 3 mirror design rear of cabinet and both sides of door
- 2 pieces DTC 155° self-closing hinges for each door