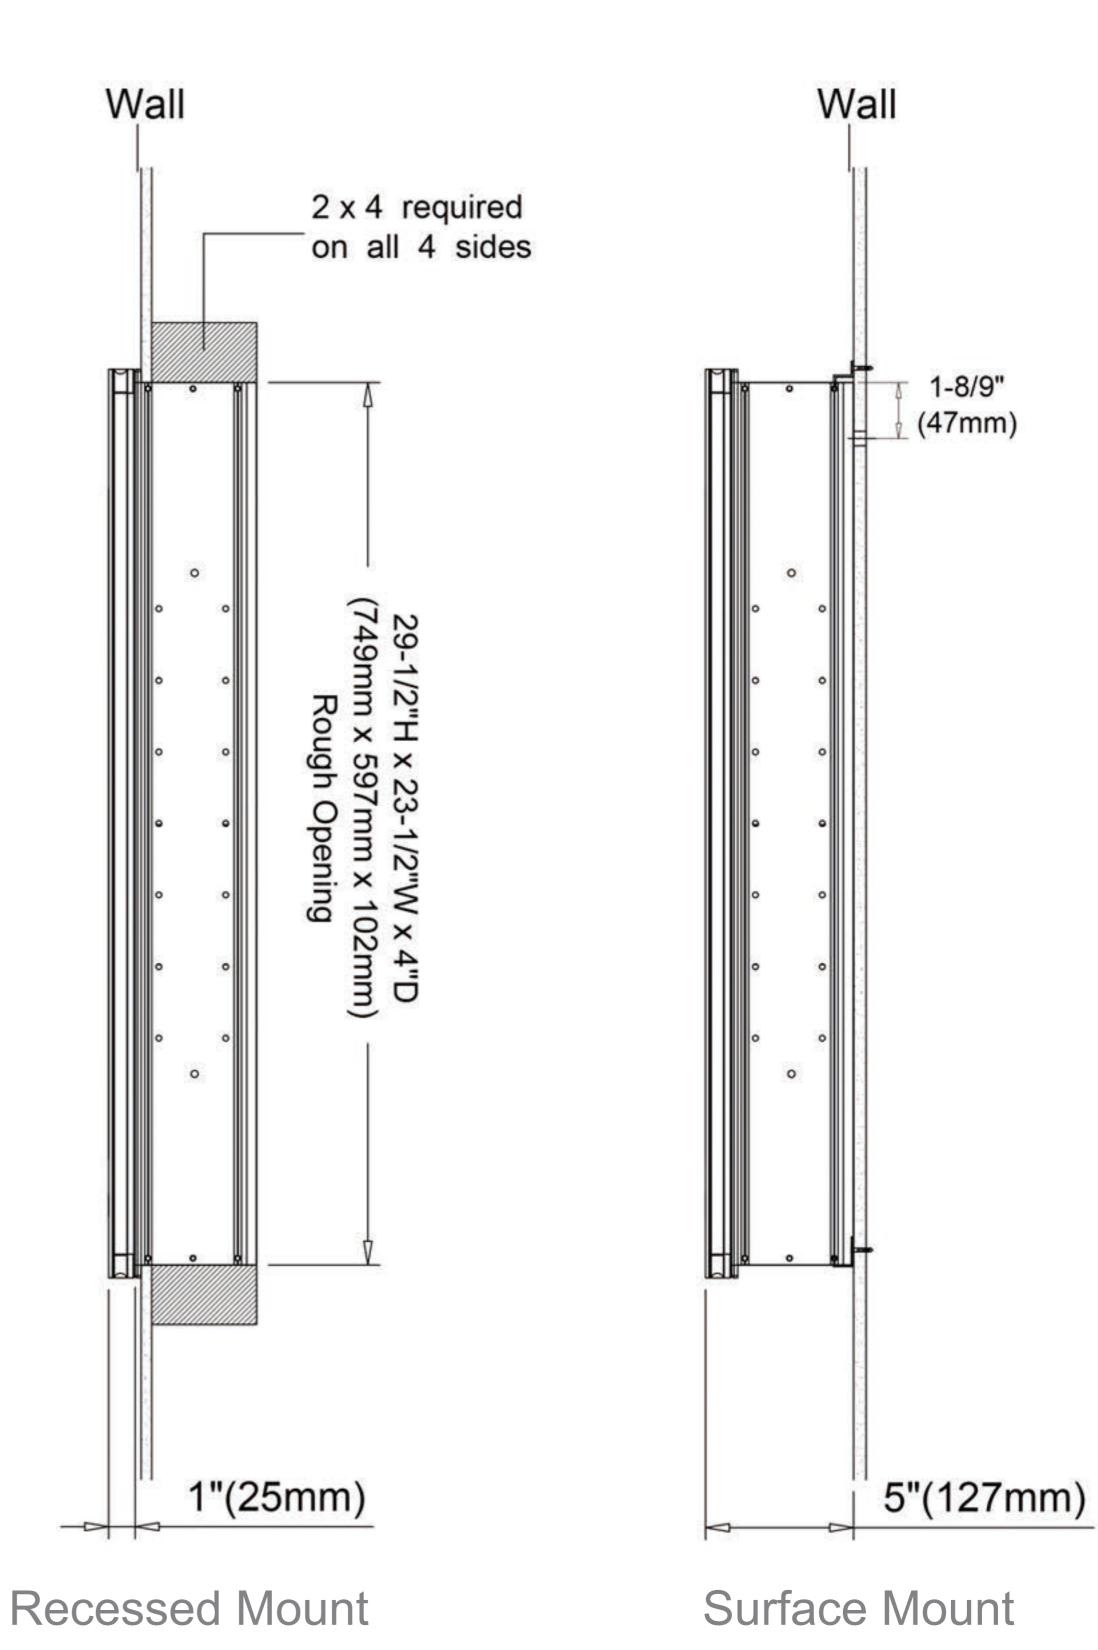

### **Dimensions**

Height: 30" (762 mm)

Width: 30" (762 mm)

Depth: 5" (127 mm) When surface mounted

1" (25 mm) When recessed

# **Installation Options**

- Recessed Mount Rough Opening 29-1/2"H x 29-1/2"W x 4"D
  (749 mm H x 749mm W x 102mm D)
- Surface Mount Surface Mount Kit is included

Rough-in Dimensions